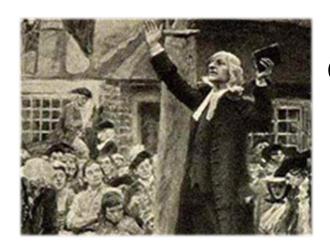

## **Epworth, Lincolnshire**

- A tour of the Old Rectory (home of the Wesleys) and Gardens
- Epworth parish church, where Wesley preached on his father's grave
  - The village cross, another famous preaching site
- Fascinating Wesley info throughout the day from guide Revd Mike Long